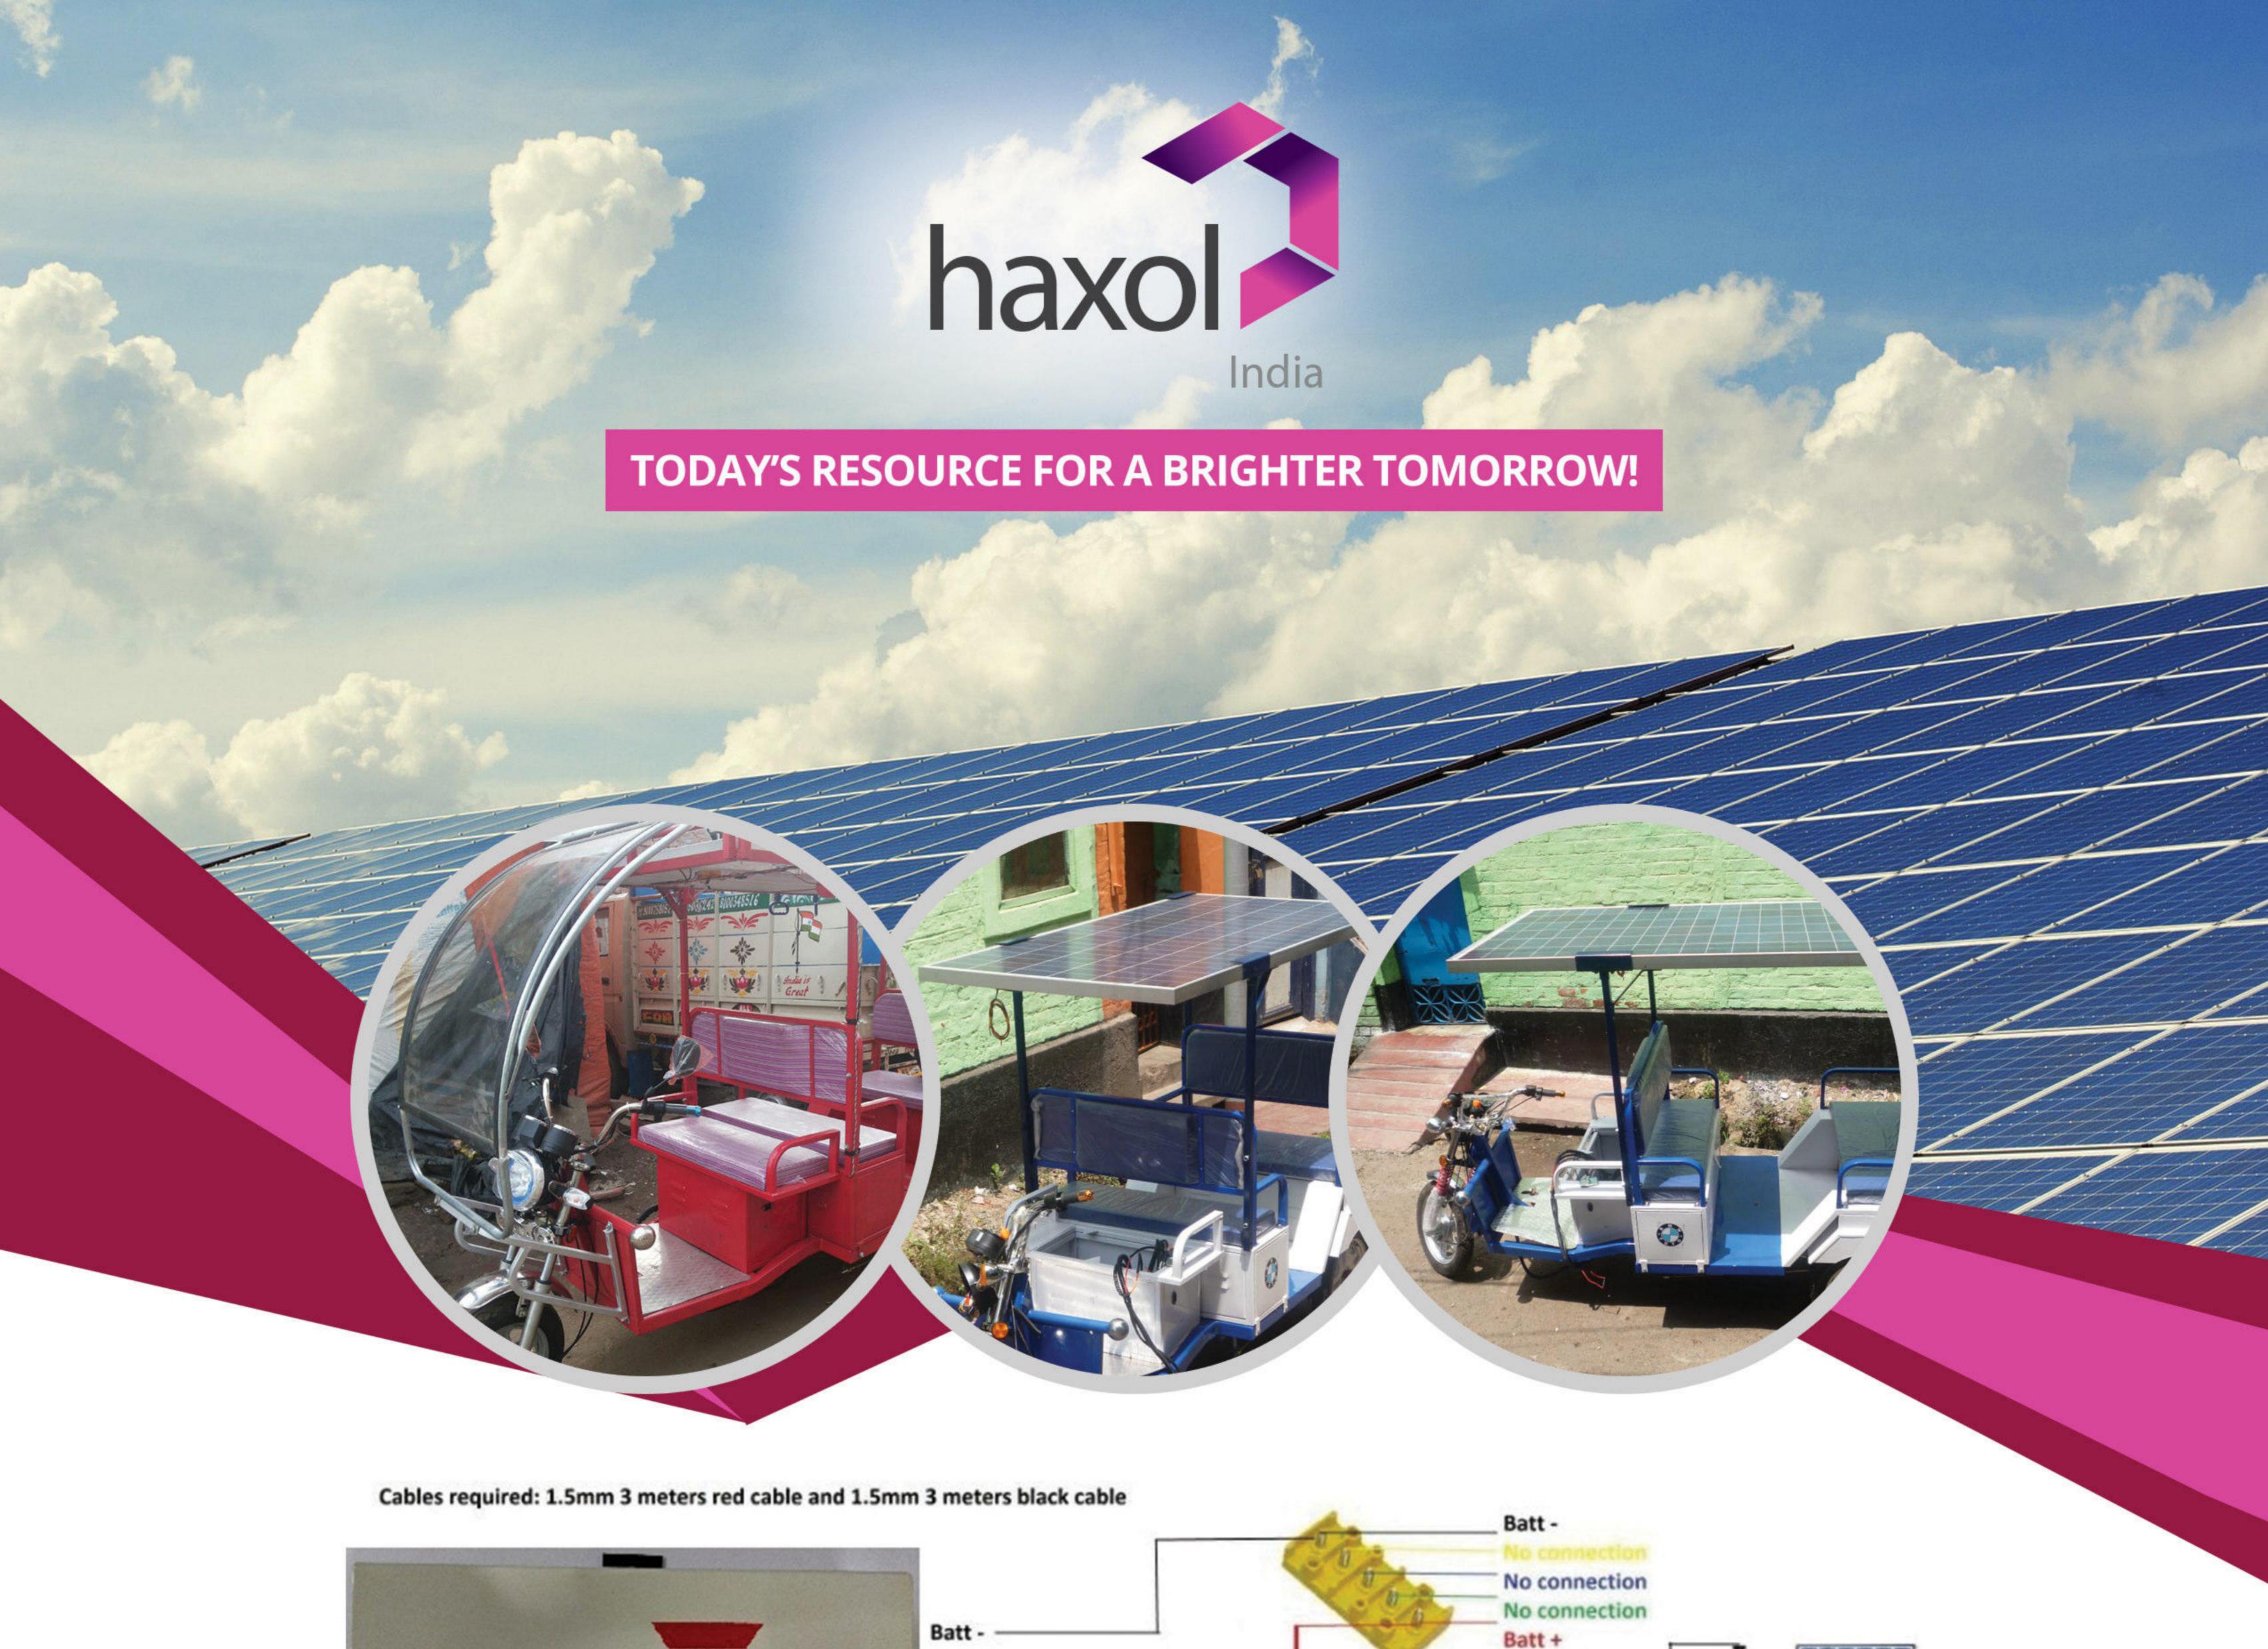

## FEATURES:

- More Mileage
- More Battery Life
- 50% Mileage Increment Due to Solar Charging

RESULZ

MPPT Solar Charge Controller

For Electric Rickshaw

Batt +

PV -

PV + -

- Dual Charging Utility Grid Charging & Solar Charginge
- A-Road, Anandapuri Barrackpore, P. O. N.C. Pukur, North 24 Parganas Pin – 700122, (W.B.)
- Corp. Office:- Haringhata, P. O. Subarnapur, Ward No. 2 P. S. Haringhata, Nadia, Pin – 741249, (W.B.)

- 2 3 times increment in battery life
- Battery Deep- Discharge Protection
- 300 Wpeak Solar Module specially designed for Electric Rickshaw application
- MPPT solar charge controller with various protection
- Mileage 120 K.M.

## সোলার ই রিকশা

সোলার – ই – রিকশা একটি অত্যাধুনিক প্রযুক্তি যার দ্বারা একটি সাধারণ বৈদ্যুতিক রিকশা বা টোটো গাড়ি ক সৌর শক্তি দিয়ে চালনা করা যায়। এই প্রযুক্তির কিছু সুবিধা হলো:

- ১) এতে বেশি দৈর্ঘ্যের পরিমাণ (মাইলেজ) পাওয়া যায়।
- ২) व्याणिती জीवन मीर्घ भियामि रय ।
- ৩) ৫০ শতাংস দৈর্ঘ্যের পরিমাণ (মাইলেজ) বেশি পাওয়া যায়।
- ৪) সৌর এবং বিদ্যুৎ দুই পদ্ধতিতে ব্যাটারী চার্জ দেয়া যায়।
- ৫) দৈর্ঘ্যের পরিমাণ (মাইলেজ) ৮০ বদলে ১২০ কিলোমিটার পাওয়া যায়।
- ৬) ব্যাটারী চার্জিং সম্পূর্ণ হলে চার্জিং হওয়া অটোমেটিক্যালি বন্ধ হয়ে যায়।
- ৭) শুধু মাত্র বৈদ্যুতিক রিকশার জন্যই এই ৩০০ w পিক এর সৌর প্যানেলটি বিশেষ ভাবে তৈরি করা হয়েছে।
- ৮) এই প্রযুক্তিতে MPPT সৌর চার্জার ব্যবহার করা হয়ে যাতে নানারকম যান্ত্রিক ও ব্যাটারী সুরক্ষার ব্যবস্থা করা আছে ।
- ৯) এই MPPT চার্জার ব্যাটারী কে সম্পূর্ণ ভাবে ডিসচার্জ হওয়ার হাত থেকে রোধ করে ।